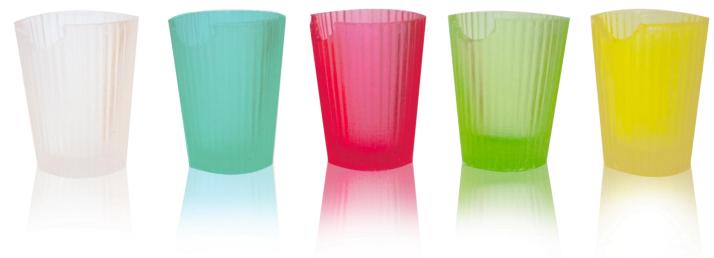

#### ELLO JELLO EDIBLE CUP

Food that works as tableware

Delicious, comes in different flavours:

Has the same function as single use cup, plus it's safe to be consumed & biodegrades in 30 days

Give health benefit